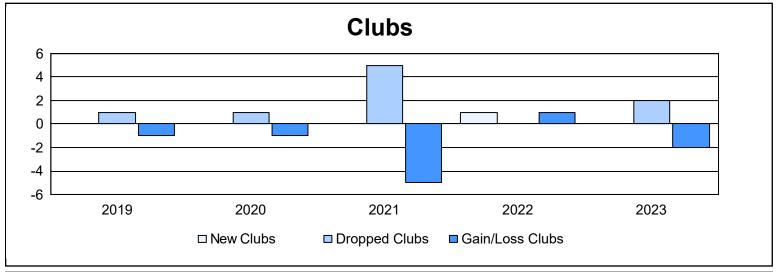

District LC 4 As of June 2023 Cumulative

| Year      | New<br>Clubs | Dropped<br>Clubs | Gain/<br>Loss<br>Clubs | New<br>Members | Charter<br>Members | Reinstate<br>Members | Transfer<br>Members | Total<br>Member<br>Added | Total<br>Members<br>Dropped | Gain/<br>Loss<br>Members |
|-----------|--------------|------------------|------------------------|----------------|--------------------|----------------------|---------------------|--------------------------|-----------------------------|--------------------------|
| 2018-2019 | 0            | 1                | -1                     | 111            | 0                  | 3                    | 3                   | 117                      | 179                         | -62                      |
| 2019-2020 | 0            | 1                | -1                     | 97             | 7                  | 1                    | 15                  | 120                      | 185                         | -65                      |
| 2020-2021 | 0            | 5                | -5                     | 61             | 4                  | 3                    | 0                   | 68                       | 164                         | -96                      |
| 2021-2022 | 1            | 0                | 1                      | 151            | 22                 | 13                   | 3                   | 189                      | 115                         | 74                       |
| 2022-2023 | 0            | 2                | -2                     | 60             | 2                  | 8                    | 9                   | 79                       | 186                         | -107                     |
| Average   | 0            | 2                | -2                     | 96             | 7                  | 6                    | 6                   | 115                      | 166                         | -51                      |