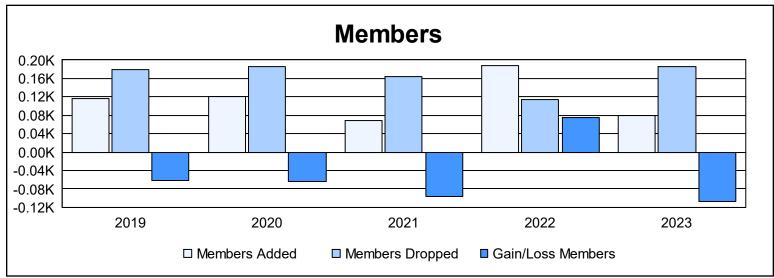

District LC 4 As of June 2023 Cumulative

| Year      | New<br>Clubs | Dropped<br>Clubs | Gain/<br>Loss<br>Clubs | New<br>Members | Charter<br>Members | Reinstate<br>Members | Transfer<br>Members | Total<br>Member<br>Added | Total<br>Members<br>Dropped | Gain/<br>Loss<br>Members |
|-----------|--------------|------------------|------------------------|----------------|--------------------|----------------------|---------------------|--------------------------|-----------------------------|--------------------------|
| 2018-2019 | 0            | 1                | -1                     | 111            | 0                  | 3                    | 3                   | 117                      | 179                         | -62                      |
| 2019-2020 | 0            | 1                | -1                     | 97             | 7                  | 1                    | 15                  | 120                      | 185                         | -65                      |
| 2020-2021 | 0            | 5                | -5                     | 61             | 4                  | 3                    | 0                   | 68                       | 164                         | -96                      |
| 2021-2022 | 1            | 0                | 1                      | 151            | 22                 | 13                   | 3                   | 189                      | 115                         | 74                       |
| 2022-2023 | 0            | 2                | -2                     | 60             | 2                  | 8                    | 9                   | 79                       | 186                         | -107                     |
| Average   | 0            | 2                | -2                     | 96             | 7                  | 6                    | 6                   | 115                      | 166                         | -51                      |